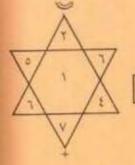

# بخصوص حجاب خالصه

يكتب في ساعة القمر في يوم الاتنين وهو في زيادة الهلال أو في ساعة القمر في أحد الأيام السبعة مع اتفاق الرصد الفلكي المناسب ، أما النقش فيكون مع ما ذكر سابقاً ويكون القمر في شرفة سعيداً (في كتابنا : حديث الطوخي مع الجان) .

#### (التلاوة)

تتلو عليه ما يلي عدد أربعين مرة . أو العدد الذي يشير عليه الرصد الفلكي المناسب على شوط لايقل عن أربعين موة إن خرج في الرصد أقل من ذلك . وهذا ما تقرأ (ودود ، حنان . رؤوف عطوف اسريع احكيم عليم عظيم أسريب مجيب . متعال . كبير . عزيز ، عظيم . قدوس . مالك . نور . نافع . ﴿ فلما رأينه أكبرنه وقطعن أيديهن وقلن حاش لله ما هذا بشرا إن هذا إلَّاملك كريم ﴾ (يوسف: ٣١) ﴿يحبونهم كحب الله والذين آمنوا أشد حبالله ﴾ (البقرة : ١٦٥) . ﴿ والقبت عليك محبة مني ﴾ (طه: ٣٩) . ﴿عسى الله أن يجعل بينكم وبين الذين عاديتم منهم مودة ﴾ (المتحنة : ٧) . ﴿قوله الحق وله الملك ﴾ (الأنعام :٧٣) . جيريل . ميكائيل . إسرافيل ، عزرائيل مازر كمطم طيكل قسورة . أجيبوا يا روحانية العقول واجلبوهم